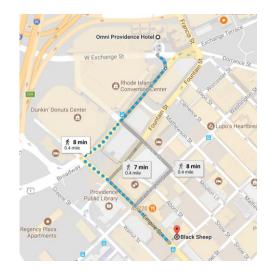

## Join us at The Black Sheep Bar & Grill Providence for a pint or two.

RSVP Here: <u>https://beta.doodle.com/poll/9hqm9ishe3f39had</u>

NEURISA will provide appetizers and there will be a cash bar

Location: The Black Sheep (397 Westminster St, Providence, RI)

http://www.facebook.com/BlackSheepRI/

Attending ULA? - Just an 7-minute walk from the Omni Hotel

Metered street parking and garage parking available <u>http://parkdowntownprovidence.com/</u>