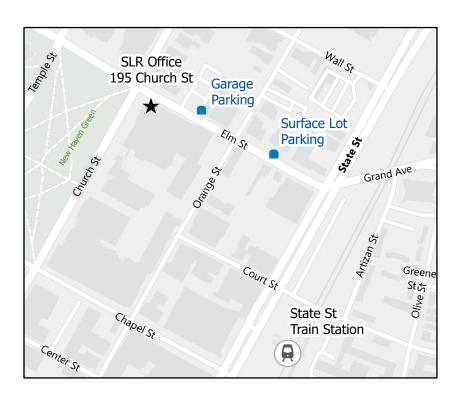

Door: 195 Church St Garage: 77 Elm St Surface Lot: 40 Elm St

## Getting to SLR New Haven at 195 Church St New Haven

Public transportation: Take the Shoreline East or MetroNorth train to the State Street Station. It's a 6 min walk to the office.

Garage Parking is available. Set your GPS to 77 Elm St New Haven, CT. See below (it's complicated). First 30 min \$2, Each additional 30 min \$1.50, Daily Max \$20.

For surface lot parking set your GPS to 40 Elm St. New Haven. Turn left out of the lot and walk 500 ft to 195 Church St. \$4 an hour, Daily Max \$18.

Street parking is readily available. Download the Park Mobile app on your smartphone. Create an account and feed your meter whenever you are.