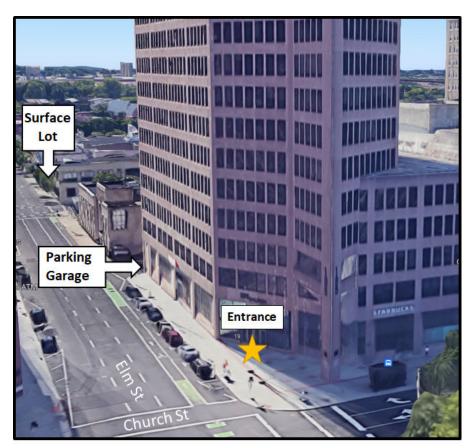

## Parking Garage Instructions

Enter the garage and take the Lane 2 Ramp on the right that heads up to Visitor Parking.

As you turn up the ramp you will get to an automated gate to take your ticket. Guest parking starts on the 4th level. Unmarked spots are for visitors.